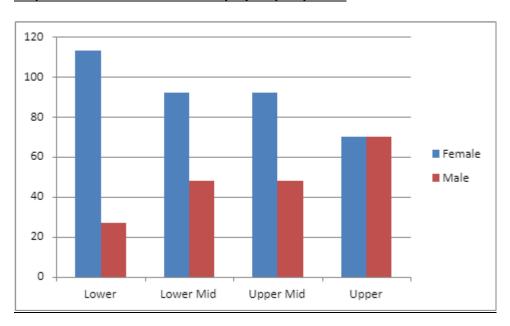

## **Hourly Rate Quartiles**

|        |     | Upper Middle |                   |        |       |        |             |       |
|--------|-----|--------------|-------------------|--------|-------|--------|-------------|-------|
| Gender | Low | ver (140)    | Lower Middle (140 |        | (140) |        | Upper (140) |       |
| Male   | 27  | 19.28%       | 48                | 34.28% | 48    | 34.28% | 70          | 50.0% |
| Female | 113 | 80.72%       | 92                | 65.72% | 92    | 65.72% | 70          | 50.0% |

## Proportion of male and female employees per quartile