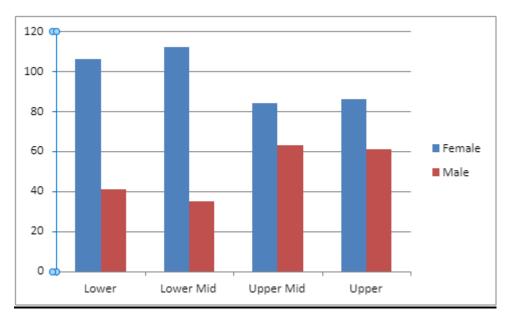

#### Hourly Rate Quartiles

|        |     |          | Upper Middle |                |       |        |    |            |
|--------|-----|----------|--------------|----------------|-------|--------|----|------------|
| Gender | Low | er (147) | Lowe         | r Middle (147) | (147) |        | Up | oper (147) |
| Male   | 41  | 27.89%   | 35           | 23.80%         | 63    | 42.85% | 61 | 41.49%     |
| Female | 106 | 72.11%   | 112          | 76.20%         | 84    | 57.15% | 86 | 58.51%     |

# Proportion of male and female employees per quartile